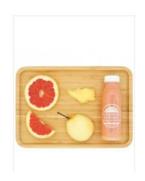

#### [2] DAILY DETOX

Write a review

Pineapple, grapefruit, orange.

Taste: Very sweet and little sour.

Benefits: Rich in Vitamin C, Antioxidants and Detoxifying Enzymes.

Promote healthy bowel and radiant skin, boost metabolism and support weight-loss.

300ml

CONDITION New

\$30.00

QUANTITY

ADD TO CART

Add to wishlist