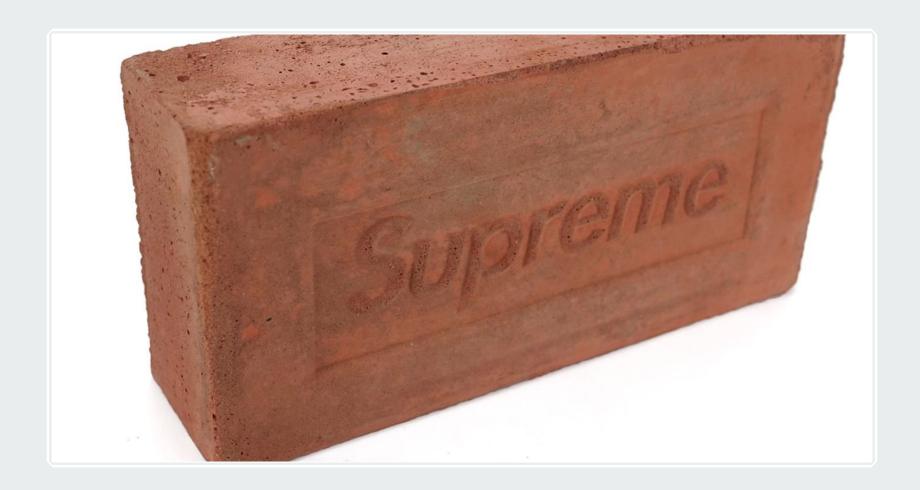

### Red clay brick on sale for up to \$1,000 on eBay

Highly anticipated fashion item by skateboarding brand Supreme sold out at original price of \$30 within minutes