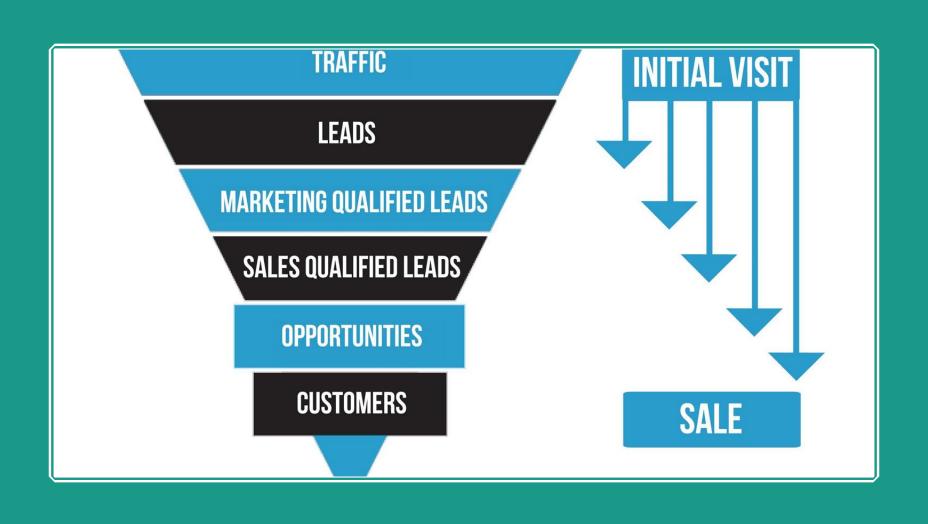

# 3 main areas to focus on

1/ More customers2/ Higher AOV3/ Frequent purchase

# To sum up, focus on 3 main areas

- 1. More customers
- 2. Higher AOV
- 3. Frequent purchase