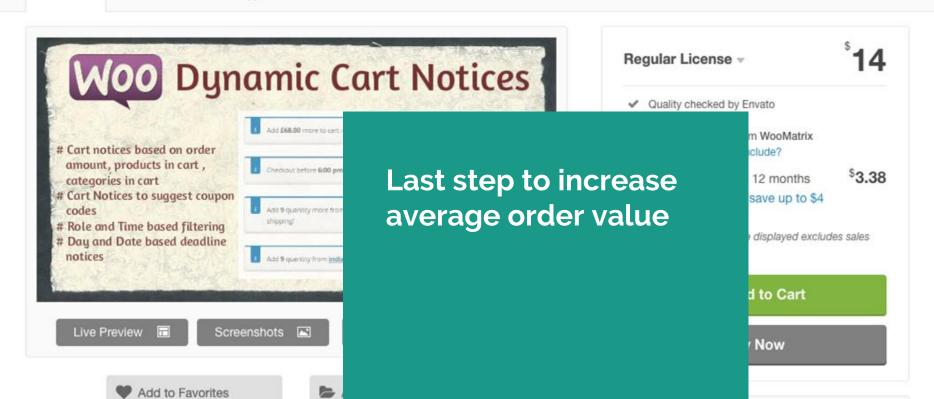

#### **Woocommerce Dynamic Cart Notices**

★★★★☆ (10) 250 Sales

Item Details

Reviews Comments Support

# 4 in 1 marketing Marketing All-Plugins for WooCommerce

rful features backed by AI to help you convert customers int

or WooCommerce – Marketing *F* les

- Get more subscribers and deliver coupon
- Create urgency for purchase
- Show how many people are looking at the product right now
- Create curiosity and awareness