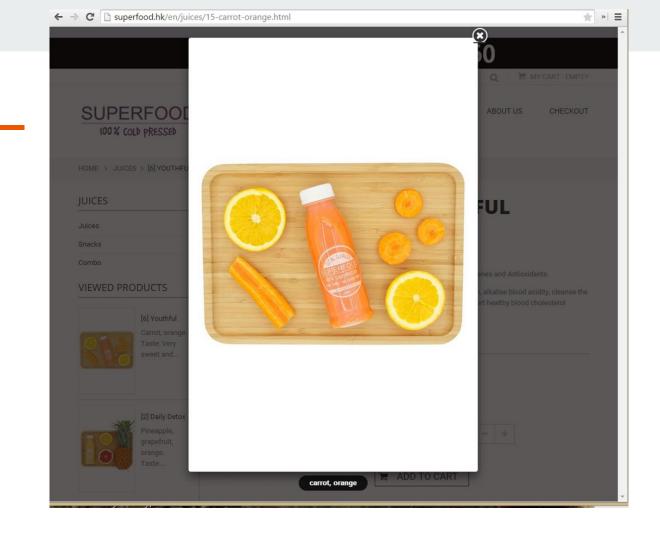

#### [6] YOUTHFUL

Carrot, orange.

Taste: Very sweet and little sour.

Benefits: Rich in Vitamin C. Carotenes and Antioxidants.

Anti-aging, reduce water retention, alkalise blood acidity, cleanse the body, strengthen immunity, support healthy blood cholesterol balance and improve vision.

300ml

CONDITION New

\$30.00

QUANTITY

ADD TO CART