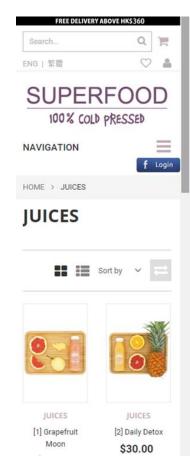

#### **TOPLIST OF THE WEEK**

WISHLIST MY ACCOUNT ENG | 繁體

MY CART - EMPTY

HOME

JUICES

**ABOUT US** 

CHECKOUT

HOME > JUICES > [6] YOUTHFUL

#### JUICES Juices Snacks Combo **VIEWED PRODUCTS** [6] Youthful Carrot, orange. Taste: Very sweet and... View larger ① [2] Daily Detox

Pineapple,

grapefruit, Taste:...

#### [6] YOUTHFUL

Carrot, orange.

Taste: Very sweet and little sour.

Benefits: Rich in Vitamin C. Carotenes and Antioxidants.

Anti-aging, reduce water retention, alkalise blood acidity, cleanse the body, strengthen immunity, support healthy blood cholesterol balance and improve vision.

300ml

CONDITION New

\$30.00

QUANTITY

ADD TO CART