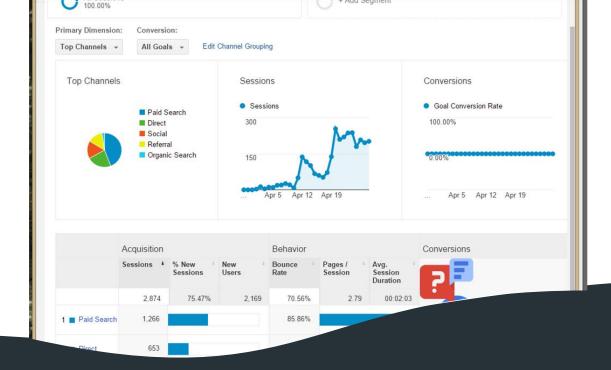

# where do visitors land?

|   | L  | anding Page ⑦                             | Sessions .                                 | % New<br>Sessions                               | New Users                                  | Bounce<br>Rate ?                                | Pages /<br>Session                          | Session<br>Duration                              |
|---|----|-------------------------------------------|--------------------------------------------|-------------------------------------------------|--------------------------------------------|-------------------------------------------------|---------------------------------------------|--------------------------------------------------|
|   |    |                                           | 2,874<br>% of Total:<br>100.00%<br>(2,874) | 75.57%<br>Avg for<br>View:<br>75.47%<br>(0.14%) | 2,172<br>% of Total:<br>100.14%<br>(2,169) | 70.56%<br>Avg for<br>View:<br>70.56%<br>(0.00%) | 2.79<br>Avg for<br>View:<br>2.79<br>(0.00%) | 00:02:03<br>Avg for View:<br>00:02:03<br>(0.00%) |
|   | 1. | /tw/                                      | 1,385(48.19%)                              | 86.21%                                          | 1,194(54.97%)                              | 71.41%                                          | 2.34                                        | 00:01:02                                         |
|   | 2. | /en/                                      | 1,344(46.76%)                              | 68.68%                                          | 923(42.50%)                                | 73.07%                                          | 2.84                                        | 00:02:36                                         |
|   | 3. | /en/13-juices                             | 24 (0.84%)                                 | 45.83%                                          | 11 (0.51%)                                 | 41.67%                                          | 9.83                                        | 00:08:58                                         |
|   | 4. | /tw/13-juices                             | 15 (0.52%)                                 | 33.33%                                          | 5 (0.23%)                                  | 20.00%                                          | 3.47                                        | 00:00:55                                         |
|   | 5. | /tw/15-combo                              | 10 (0.35%)                                 | 30.00%                                          | 3 (0.14%)                                  | 0.00%                                           | 11.80                                       | 00:08:25                                         |
| 0 | 6. | /tw/juices/14-apple-beet-carrot.ht ml     | 10 (0.35%)                                 | 50.00%                                          | 5 (0.23%)                                  | 50.00%                                          | 3.80                                        | 00:09:28                                         |
| 0 | 7. | /tw/juices/13-orange-pineapple-be et.html | 9 (0.31%)                                  | 88.89%                                          | 8 (0.37%)                                  | 33.33%                                          | 2.78                                        | 00:04:40                                         |
|   |    |                                           |                                            |                                                 |                                            |                                                 |                                             |                                                  |