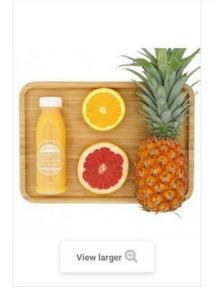

#### [2] DAILY DETOX

Write a review

Pineapple, grapefruit, orange.

Taste: Very sweet and little sour.

Benefits: Rich in Vitamin C, Antioxidants and Detoxifying Enzymes.

Promote healthy bowel and radiant skin, boost metabolism and support weight-loss.