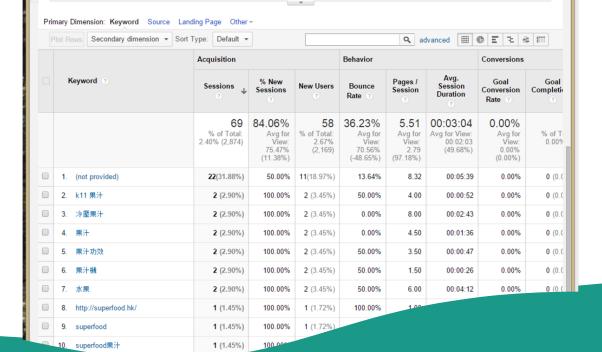

# where do visitors land?

|   | L  | anding Page ⑦                             | Sessions .                                 | % New<br>Sessions                               | New Users                                  | Bounce<br>Rate ?                                | Pages /<br>Session                          | Session<br>Duration                              |
|---|----|-------------------------------------------|--------------------------------------------|-------------------------------------------------|--------------------------------------------|-------------------------------------------------|---------------------------------------------|--------------------------------------------------|
|   |    |                                           | 2,874<br>% of Total:<br>100.00%<br>(2,874) | 75.57%<br>Avg for<br>View:<br>75.47%<br>(0.14%) | 2,172<br>% of Total:<br>100.14%<br>(2,169) | 70.56%<br>Avg for<br>View:<br>70.56%<br>(0.00%) | 2.79<br>Avg for<br>View:<br>2.79<br>(0.00%) | 00:02:03<br>Avg for View:<br>00:02:03<br>(0.00%) |
|   | 1. | /tw/                                      | 1,385(48.19%)                              | 86.21%                                          | 1,194(54.97%)                              | 71.41%                                          | 2.34                                        | 00:01:02                                         |
|   | 2. | /en/                                      | 1,344(46.76%)                              | 68.68%                                          | 923(42.50%)                                | 73.07%                                          | 2.84                                        | 00:02:36                                         |
|   | 3. | /en/13-juices                             | 24 (0.84%)                                 | 45.83%                                          | 11 (0.51%)                                 | 41.67%                                          | 9.83                                        | 00:08:58                                         |
|   | 4. | /tw/13-juices                             | 15 (0.52%)                                 | 33.33%                                          | 5 (0.23%)                                  | 20.00%                                          | 3.47                                        | 00:00:55                                         |
|   | 5. | /tw/15-combo                              | 10 (0.35%)                                 | 30.00%                                          | 3 (0.14%)                                  | 0.00%                                           | 11.80                                       | 00:08:25                                         |
| 0 | 6. | /tw/juices/14-apple-beet-carrot.ht ml     | 10 (0.35%)                                 | 50.00%                                          | 5 (0.23%)                                  | 50.00%                                          | 3.80                                        | 00:09:28                                         |
| 0 | 7. | /tw/juices/13-orange-pineapple-be et.html | 9 (0.31%)                                  | 88.89%                                          | 8 (0.37%)                                  | 33.33%                                          | 2.78                                        | 00:04:40                                         |
|   |    |                                           |                                            |                                                 |                                            |                                                 |                                             |                                                  |