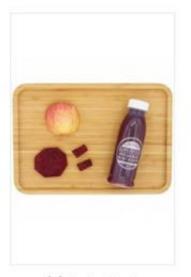

#### [2] DAILY DETOX

Write a review

Pineapple, grapefruit, orange.

Taste: Very sweet and little sour.

Benefits: Rich in Vitamin C, Antioxidants and Detoxifying Enzymes.

Promote healthy bowel and radiant skin, boost metabolism and support weight-loss.

300ml

CONDITION New

\$30.00

QUANTITY

ADD TO CART

Add to wishlist