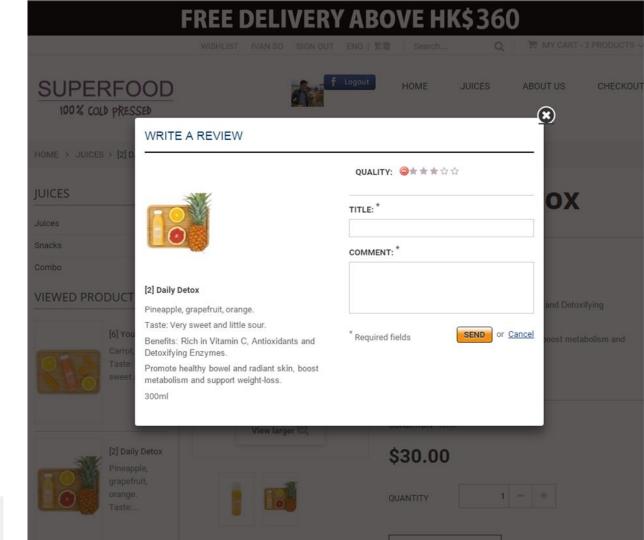

#### [2] DAILY DETOX

Write a review

Pineapple, grapefruit, orange.

Taste: Very sweet and little sour.

Benefits: Rich in Vitamin C, Antioxidants and Detoxifying Enzymes.

Promote healthy bowel and radiant skin, boost metabolism and support weight-loss.

300ml

CONDITION New

\$30.00

QUANTITY

ADD TO CART

Add to wishlist

# review & rating (on/off site)

### **Show customer** review